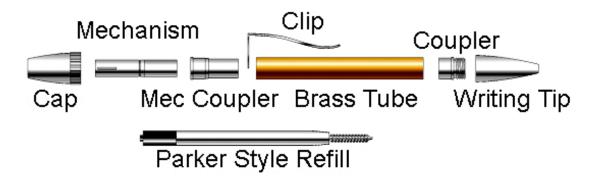

## Assembly

Layout the parts as shown below.

- 1. Press the coupler onto the writing nib end of the barrel (11.55mm diameter).
- 2. Insert the clip onto the mechanism coupler and press into the brass tube.

3. Press the Mechanism onto the Mechanism coupler. Stop pressing when the overall assembly is  $3\frac{3}{4}$ " long.

- 4. Slide the refill into the pen from the writing end and screw in the writing tip.
- 5. Press the cap over the exposed end of the mechanism to complete the pen.