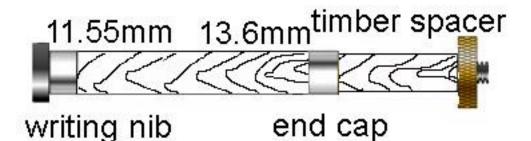

## **Turning Diameters**

Turn the pen blank down to 11.55mm on the writing nib end and 13.6mm on the end cap end.